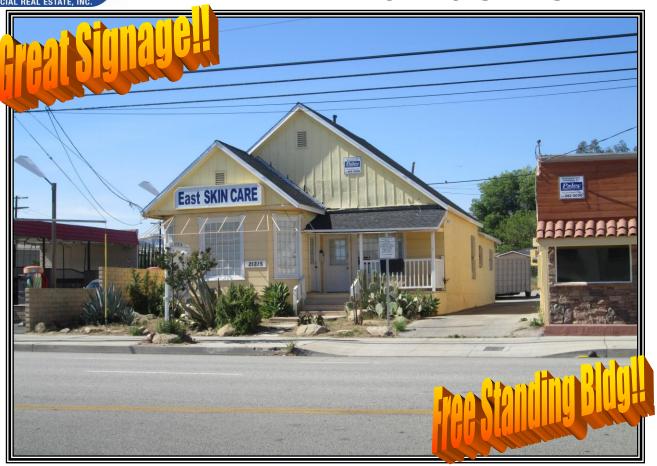

## Freestanding Retail/Commercial Building 21215 DEVONSHIRE STREET

**LOCATION:** 21215 Devonshire Street, Chatsworth, Ca 91311

**SIZE:** 1,500 +/- square feet

**RENTAL RATE:** \$3,250.00 per month, MG

AVAILABLE: Immediate

**PARKING:** Great parking in rear along with ample street parking

**COMMENTS:** \* Excellent visibility on Devonshire Street

\* Easy access to the 118 Freeway

\* Close to many area amenities

\* Location ideal for most commercial uses

\* Excellent signage!!!